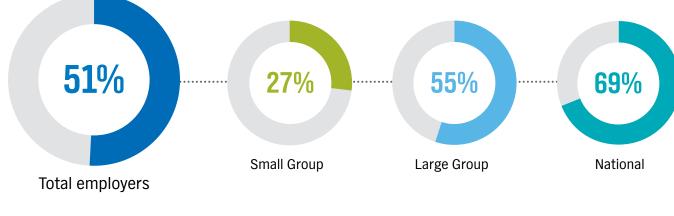

## 1 Employer requirements: Approximately half of all employers plan to mandate the vaccine.

No plans to actively monitor

25%

Close to 3/4 of employers plan to track employee compliance of the vaccine.