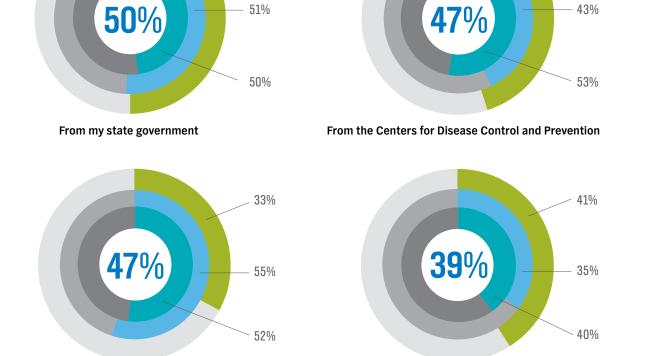

29%

From general news sources

**Employers value vaccine information from multiple sources,** 

including their health insurance carrier.

50%

51%

information, care resources, and extra support. Visit anthem.com/ca/coronavirus or talk to your Anthem representative.

From my health insurer

Small Group Large Group National

Total

45%

43%