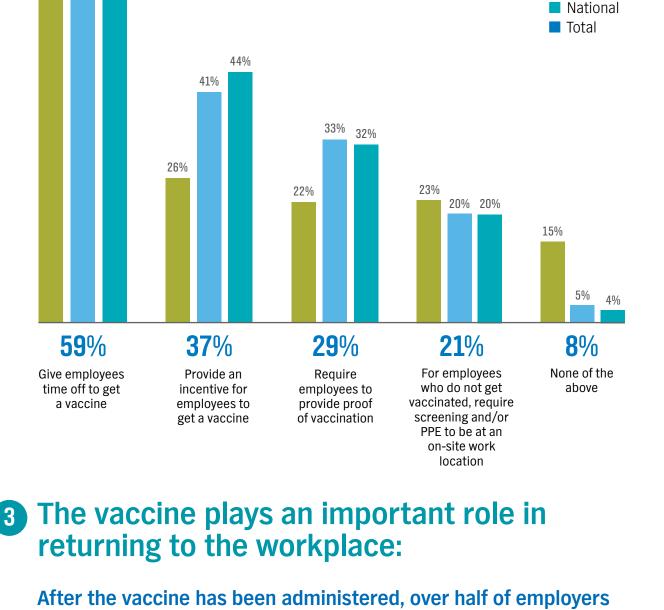

## 1 Employer requirements: Approximately half of all employers plan to mandate the vaccine.

No plans to actively monitor

25%

Close to 3/4 of employers plan to track employee compliance of the vaccine.

## Many factors are involved in issuing a vaccine mandate including cultural, legal, and logistical challenges.

Resistance from employees who refuse to get the vaccine or oppose vaccines in general

6 feet of employers believe employees should return to the workplace after being vaccinated