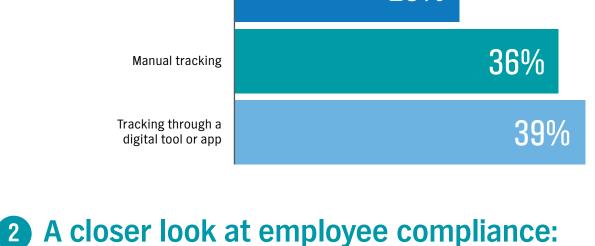

## 1 Employer requirements: Approximately half of all employers plan to mandate the vaccine.

No plans to actively monitor

25%

Close to 3/4 of employers plan to track employee compliance of the vaccine.