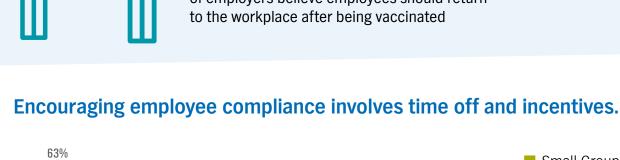

## Many factors are involved in issuing a vaccine mandate including cultural, legal, and logistical challenges.

Resistance from employees who refuse to get the vaccine or oppose vaccines in general

6 feet of employers believe employees should return to the workplace after being vaccinated