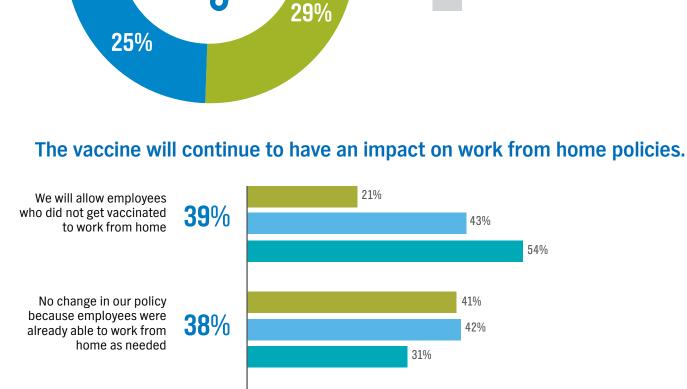

## 49% Much more comfortable Somewhat more comfortable 2% Neutral

will be more comfortable returning to the workplace.

12%

11%

9%

4%

Total

Even after the vaccine is readily available, employers will put or keep