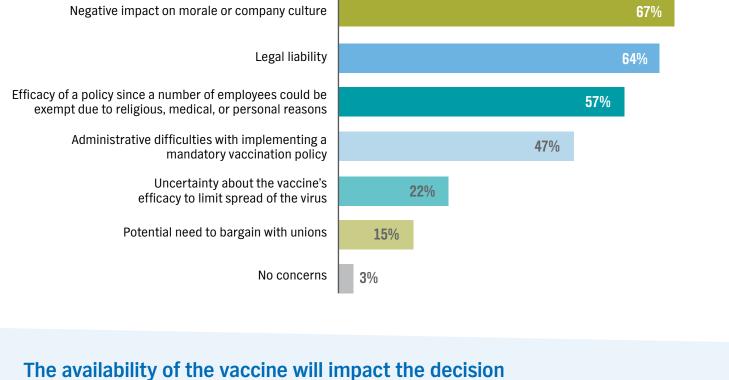

## Many factors are involved in issuing a vaccine mandate including cultural, legal, and logistical challenges.

Resistance from employees who refuse to get the vaccine or oppose vaccines in general

6 feet of employers believe employees should return to the workplace after being vaccinated