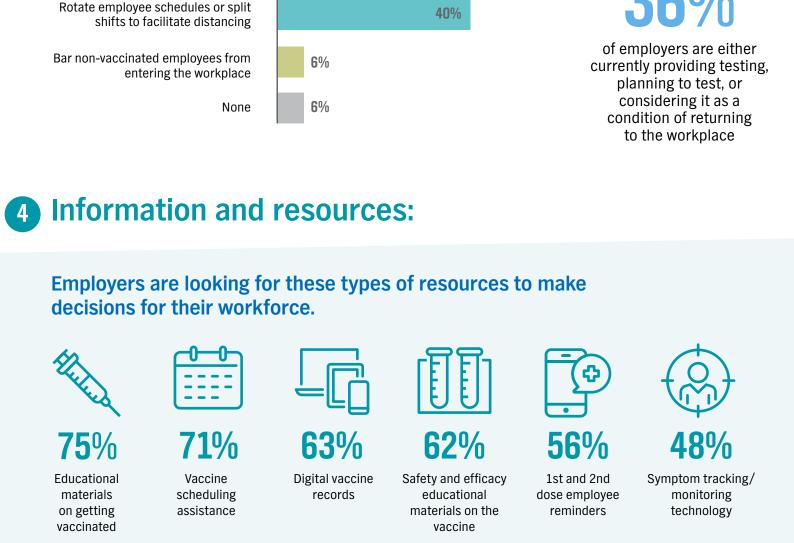

**6**%

other mitigation strategies in place.

Encourage or require

Increase frequency and

or symptom screening

Conduct employee temperature

depth of cleaning

Modify physical workspaces to

maintain distance between workers

Limit or restrict employee contact in

common areas, including breakrooms, kitchens, and conference rooms

wearing face masks

to return to the workplace.