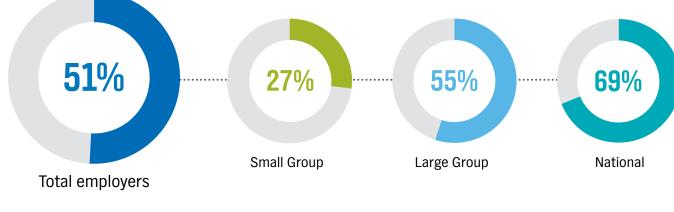

## 1 Employer requirements: Approximately half of all employers plan to mandate the vaccine.

No plans to actively monitor

25%

Close to 3/4 of employers plan to track employee compliance of the vaccine.