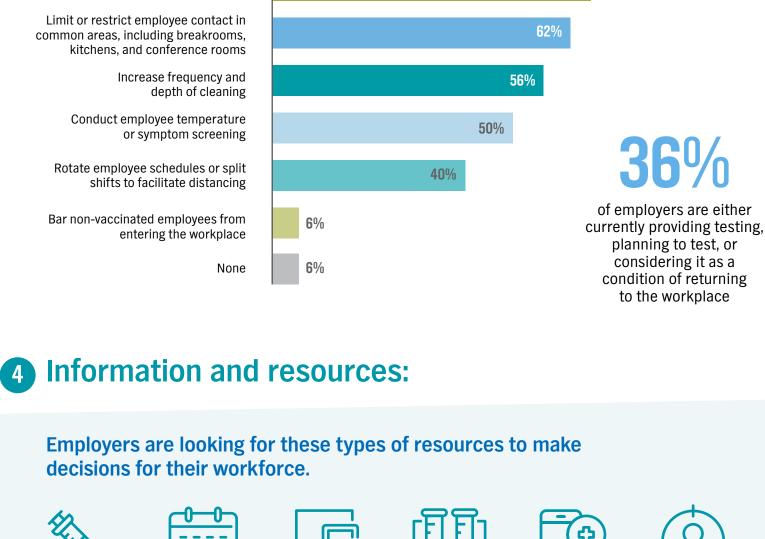

other mitigation strategies in place.

Encourage or require

Modify physical workspaces to

maintain distance between workers

wearing face masks

59%

to return to the workplace.

**Encouraging employee compliance involves time off and incentives.** 

## **Employers value vaccine information from multiple sources,** including their health insurance carrier.

50%

Vaccine

scheduling

assistance

Educational

materials

on getting