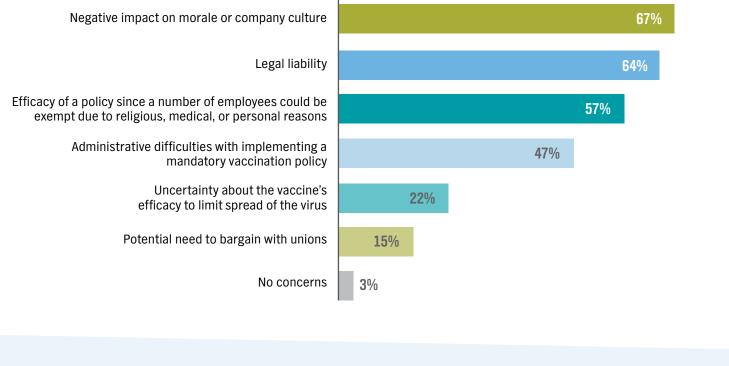

## Many factors are involved in issuing a vaccine mandate including cultural, legal, and logistical challenges.

Resistance from employees who refuse to get the vaccine or oppose vaccines in general

6 feet of employers believe employees should return to the workplace after being vaccinated