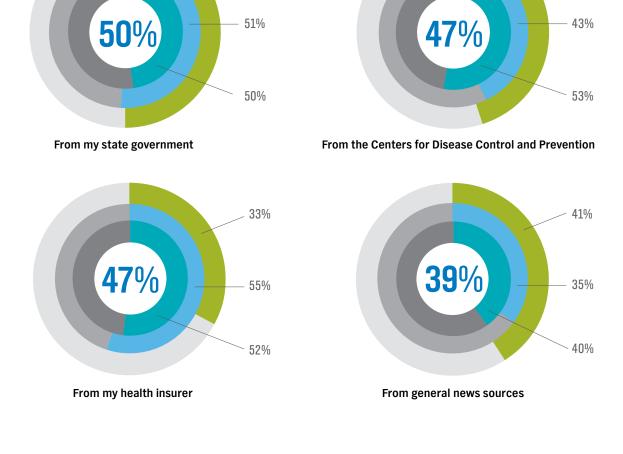

## **Employers value vaccine information from multiple sources,** including their health insurance carrier.

50%

Vaccine

scheduling

assistance

Educational

materials

on getting