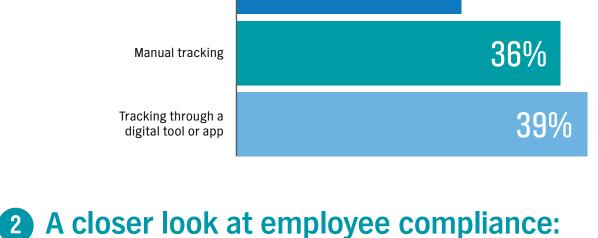

other mitigation strategies in place.

Encourage or require

Modify physical workspaces to

maintain distance between workers

wearing face masks

59%

to return to the workplace.

**Encouraging employee compliance involves time off and incentives.** 