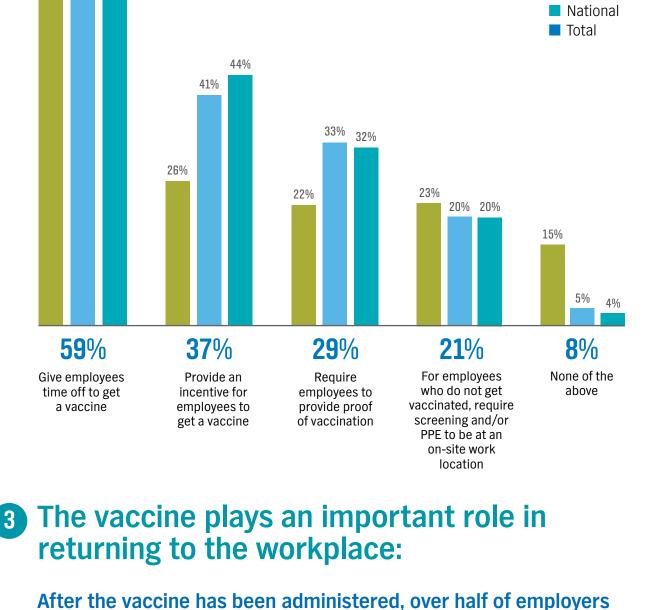

other mitigation strategies in place.

Encourage or require

Modify physical workspaces to

maintain distance between workers

wearing face masks

59%

to return to the workplace.

**Encouraging employee compliance involves time off and incentives.** 