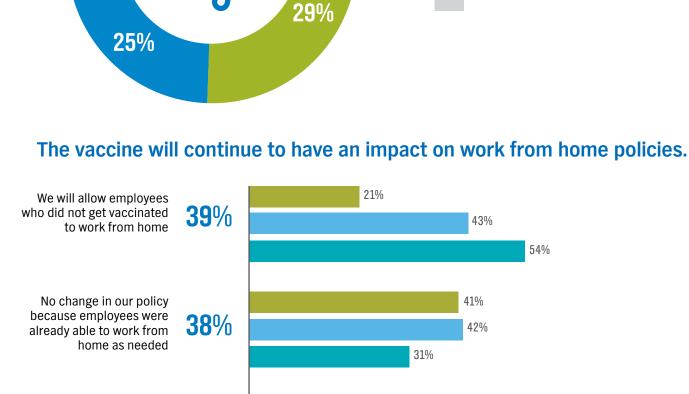

## 49% Much more comfortable Somewhat more comfortable 2% Neutral

will be more comfortable returning to the workplace.

Small Group Large Group Not sure **6**% 4% National Total

Even after the vaccine is readily available, employers will put or keep